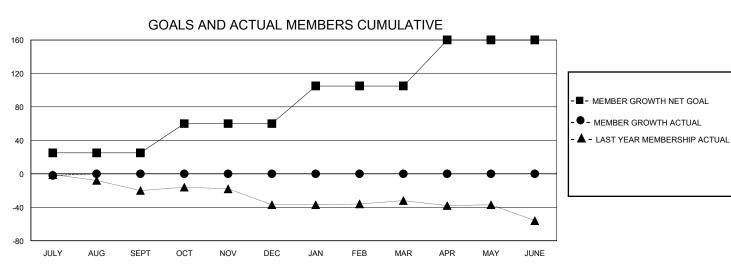

## GMT: LOCATION REPUBLIC OF IRELAND

**GMT CA** 

| Clubs                 |               |           |               | Members               |                         |                         |                                                    |  |
|-----------------------|---------------|-----------|---------------|-----------------------|-------------------------|-------------------------|----------------------------------------------------|--|
| RESULTS FOR 2024-2025 |               |           |               | RESULTS FOR 2024-2025 |                         |                         |                                                    |  |
| QUARTER               | NEW CLUB GOAL | NEW CLUBS | DROPPED CLUBS | QUARTER MEM           | IBER GROWTH NET<br>GOAL | MEMBER GROWTH<br>ACTUAL | DROPPED<br>MEMBERS ACTUAL<br>(including transfers) |  |
| JULY/AUG/SEPT         | 0             | 0         | 0             | JULY/AUG/SEPT         | 25                      | 3                       | 5                                                  |  |
| OCT/NOV/DEC           | 0             | 0         | 0             | OCT/NOV/DEC           | 35                      | 0                       | 0                                                  |  |
| JAN/FEB/MAR           | 0             | 0         | 0             | JAN/FEB/MAR           | 45                      | 0                       | 0                                                  |  |
| APR/MAY/JUNE          | 1             | 0         | 0             | APR/MAY/JUNE          | 55                      | 0                       | 0                                                  |  |